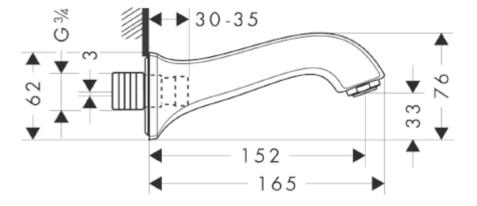

## **SPECIFICATION** SHEET - fittings

| BRAND:                         | hansgrohe                                                            | Product Photo: |
|--------------------------------|----------------------------------------------------------------------|----------------|
| ORIGIN:                        | Germany                                                              |                |
| SERIES:                        | Metris C                                                             |                |
| PRODUCT<br>DESCRIPTION:        | Metris C Bath spout • flow rate: 20 l/min • spray type: normal spray |                |
| MODEL No.                      | 13413 821                                                            |                |
| FINISH/COLOUR:                 | Brushed Nickel                                                       |                |
| DIMENSIONS:                    | 165mm length<br>152mm spout projection                               |                |
| OPTIONAL<br>MATCHING<br>PARTS: |                                                                      |                |